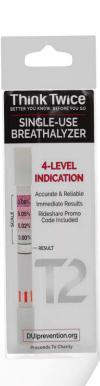

## Think Twice Single-Use Breathalyzer BETTER YOU KNOW. BEFORE YOU GO

0.08%

0.05%

0.02%

0.00%

A cost-effective way to test for alcohol and promote workplace safety. Simply press both ends together to activate the device. After blowing into the tube and following instructions, the white crystals will change different shades of red depending on the user's breath-alcohol-content.

## **4-Level BAC Result**

- Individually packaged
- Small, portable size
- No calibration needed
- 0.00% 0.08%+ BAC

- √ FDA Approved
- √ Immediate Results
- ✓ Accurate & Reliable
- ✓ Millions Sold

(866) 657-5658 **DUIprevention.org**